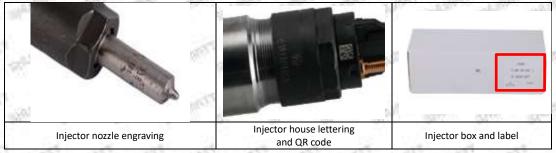

#### 2.1.0445110612 Injector's Part Number Location

#### 1) E.g.: The injector part number see as follows

| No. | Name                                    |
|-----|-----------------------------------------|
| A   | brand, logo, part number, series number |
| В   | nozzle part number                      |