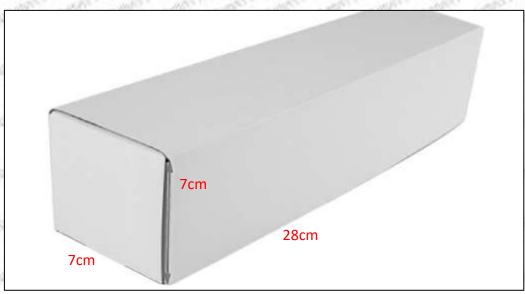

#### 1.5.0445110612 Injector's Specifications and Dimensions

Injector Size: 21.5cm\*4 cm \*4 cm = 344cm³ (L\*W\*H=V)

Injector Net Weight: 0.55kg

Gross Weight: 0.6kg

Injector Quality: China Made Brand New
Package Size: 28cm\*7 cm \*7 cm = 1372 cm³
Injector Type: Diesel Common Rail Injector

#### (2) Injector Box Size

| × | No. | Name         | Injector Package Size (cm) |
|---|-----|--------------|----------------------------|
|   | 1   | Injector Box | 28*7*7                     |