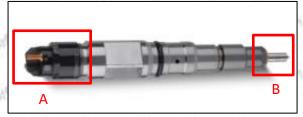

#### 2.1.0445110612 Injector's Part Number Location

#### 1) E.g.: The injector part number see as follows

| No. | Name                                    |
|-----|-----------------------------------------|
| A   | brand, logo, part number, series number |
| В   | nozzle part number                      |