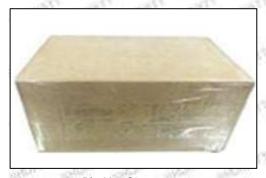

#### **3.7.0445110612 Injector's Packing**

**Domestic express packaging:** Usually wrapped in waterproof scotch tape, such as picture No.2.

International express packaging: Wrapped with waterproof yellow tape After wrapping the black protective film, such as picture No. 3.

Pallet Shipping: Use fumigation free and recycling trays that meet export requirements, and use white wrapping protective film to wrap and bind with cable ties for the outside, such as picture No. 4, also, the products can be packaged according to customers' requirements.