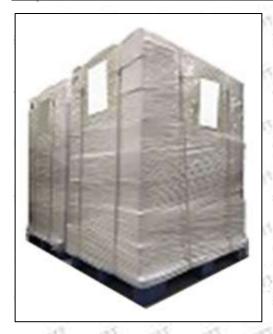

Pallet Shipping: Use fumigation free and recycling trays that meet export requirements, and use white wrapping protective film to wrap and bind with cable ties for the outside, such as picture No. 4, also, the products can be packaged according to customers' requirements.

11 / 14

Website: www.shumatt.com

Pic No. 4

**Pallet Shipping:** Use pallet that meet export requirements, and use white wrapping protective film to wrap and bind with cable ties